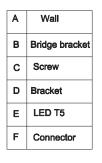

T8 tube with clear cover



- Acrylic front cover and nice polishing aluminum back cover

- Acrylic front cover and nice polishing aluminum back cover
  Besides the protecting housing, acrylic cover works also as LED lens
  Standard length available in 1.5m, 1.2m and 0.6m. Custom length accepted.
  Voltage available in 65-265V AC, 277V AC, 12V DC and 24V DC
  Run without existing ballast/sarter from conventional fluorescent
  Engineered to the best level of light output maintainance
  Using super bright SMD LEDs, high output 1150 lumens
  Lifespan over 50, 000 hours and standard warranty 3 years

- Energy saves more than 70% comparing conventional 40W FTL
- No hazardous materials, fully RoHs compliant
- No flickering or RF interference

## LED Fluorescent Tube Light

## SC-FTN-T5