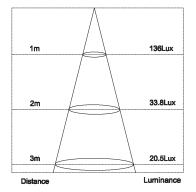

T8 tube with clear cover



- Acrylic front cover and nice polishing aluminum back cover

- Acrylic front cover and nice polishing aluminum back cover
  Besides the protecting housing, acrylic cover works also as LED lens
  Standard length available in 1.5m, 1.2m and 0.6m. Custom length accepted.
  Voltage available in 65-265V AC, 277V AC, 12V DC and 24V DC
  Run without existing ballast/sarter from conventional fluorescent
  Engineered to the best level of light output maintainance
  Using super bright SMD LEDs, high output 1150 lumens
  Lifespan over 50, 000 hours and standard warranty 3 years

- Energy saves more than 70% comparing conventional 40W FTL
- No hazardous materials, fully RoHs compliant
- No flickering or RF interference

## LED Fluorescent Tube Light

## SC-FTN-T5