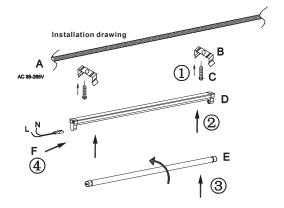

T8 tube with clear cover



- Acrylic front cover and nice polishing aluminum back cover

- Acrylic front cover and nice polishing aluminum back cover
  Besides the protecting housing, acrylic cover works also as LED lens
  Standard length available in 1.5m, 1.2m and 0.6m. Custom length accepted.
  Voltage available in 65-265V AC, 277V AC, 12V DC and 24V DC
  Run without existing ballast/sarter from conventional fluorescent
  Engineered to the best level of light output maintainance
  Using super bright SMD LEDs, high output 1150 lumens
  Lifespan over 50, 000 hours and standard warranty 3 years

- Energy saves more than 70% comparing conventional 40W FTL
- No hazardous materials, fully RoHs compliant
- No flickering or RF interference

## LED Fluorescent Tube Light

## SC-FTN-T5