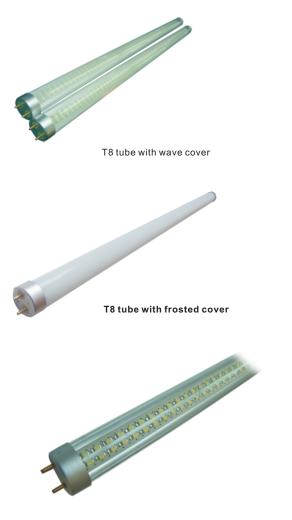

## LED Fluorescent Tube Light

T8 tube with clear cover

- Acrylic front cover and nice polishing aluminum back cover

- Acrylic front cover and nice polishing aluminum back cover
  Besides the protecting housing, acrylic cover works also as LED lens
  Standard length available in 1.5m, 1.2m and 0.6m. Custom length accepted.
  Voltage available in 65-265V AC, 277V AC, 12V DC and 24V DC
  Run without existing ballast/sarter from conventional fluorescent
  Engineered to the best level of light output maintainance
  Using super bright SMD LEDs, high output 1150 lumens
  Lifespan over 50, 000 hours and standard warranty 3 years