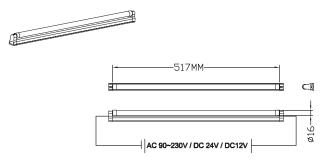

## LED Fluorescent Tube Light

T8 tube with clear cover

- Acrylic front cover and nice polishing aluminum back cover

- Acrylic front cover and nice polishing aluminum back cover
  Besides the protecting housing, acrylic cover works also as LED lens
  Standard length available in 1.5m, 1.2m and 0.6m. Custom length accepted.
  Voltage available in 65-265V AC, 277V AC, 12V DC and 24V DC
  Run without existing ballast/sarter from conventional fluorescent
  Engineered to the best level of light output maintainance
  Using super bright SMD LEDs, high output 1150 lumens
  Lifespan over 50, 000 hours and standard warranty 3 years